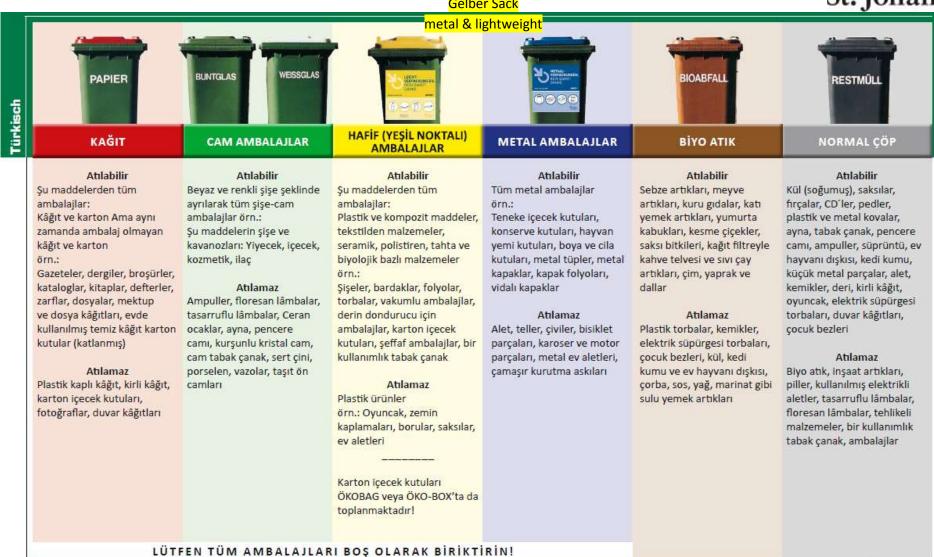

RESTMÜLL

**BIOABFALL** 

## Gelber Sack

METALLVERPACKUNGEN

LEICHTVERPACKUNGEN

**PAPIER** 

GLASVERPACKUNGEN